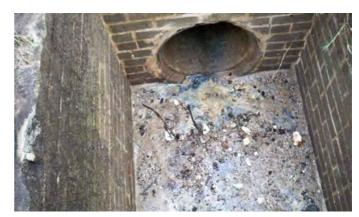

Cleaned out (2) catch basins. Jetted (1) crossline pipe and 91 L.F. of outfall pipe.

Cost/hour excludes fuel cost.

Total Cost: \$741.98

Before

During

After