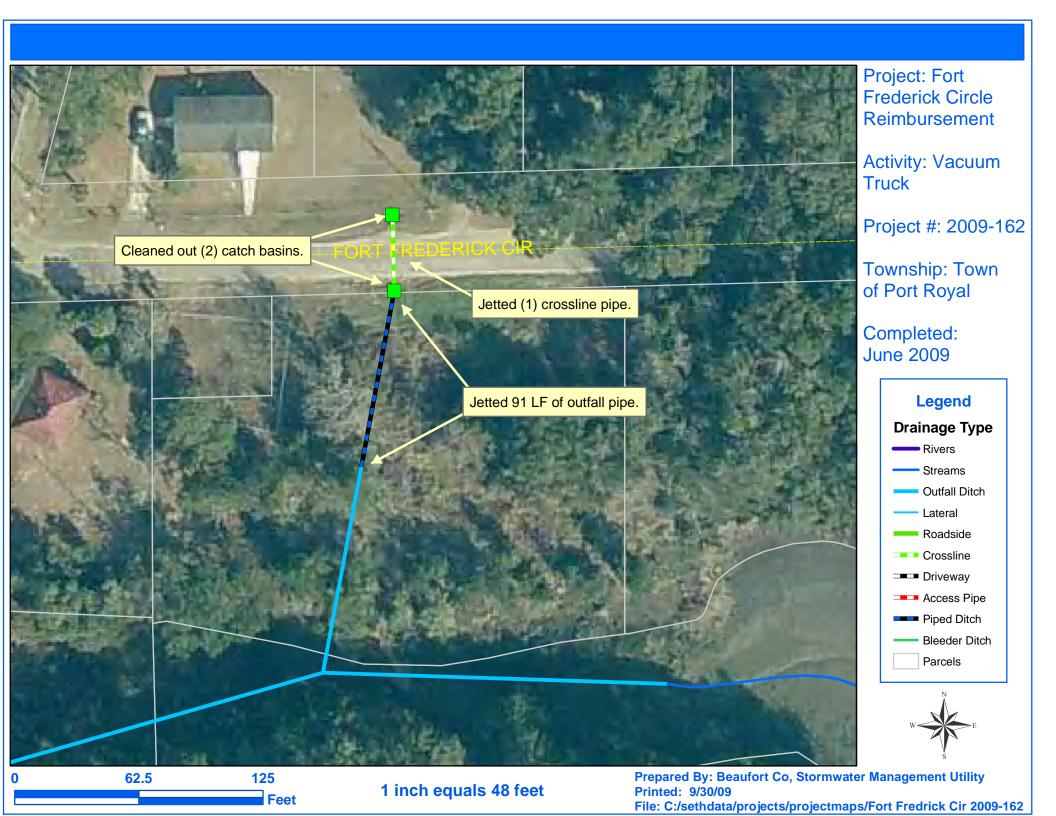

## Beaufort County Public Works Stormwater Infrastructure

**Project Summary** 

Project Summary: ToPR - Vacuum Truck - Fort Frederick Circle

Project #: 2009-162 Completed: Jun-09

Narrative Description of Project:

Cleaned out (2) catch basins. Jetted (1) crossline pipe and 91 L.F. of outfall pipe.