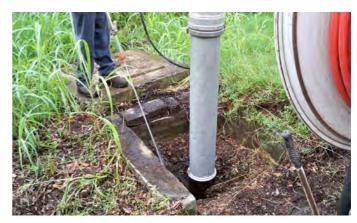

Cleaned out (2) catch basins. Jetted (1) crossline pipe and 91 L.F. of outfall pipe.

Cost/hour excludes fuel cost.

Total Cost: \$741.98

Before

During

After